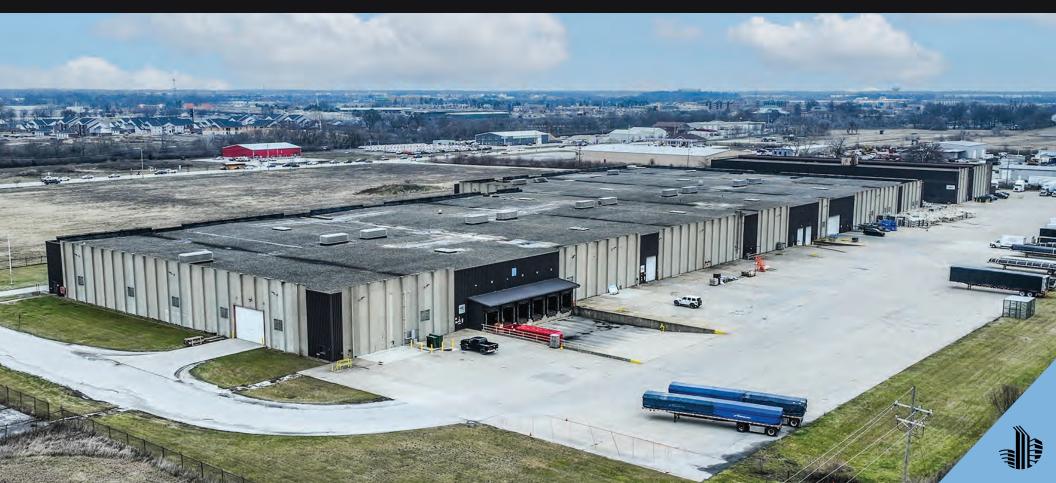

#### **EXECUTIVE SUMMARY**

Kwekel Companies is pleased to offer the Sale Leaseback of Maximus Group's 234,625 square foot industrial building located on a 22 acre site in Lafayette, IN. Maximus Group will execute a new 15 year absolute NNN lease at closing.

## PROPERTY DESCRIPTION

| ADDRESS          | 3535 BRADY LANE                              | CONSTRUCTION   | CONCRETE                 |
|------------------|----------------------------------------------|----------------|--------------------------|
| CITY, STATE      | LAFAYETTE, IN 47909                          | CLEAR HEIGHT   | 27'                      |
| TOTAL SF         | 234,625                                      | DOCK DOORS     | 8                        |
| MANUFACTURING SF | 217,406                                      | OVERHEAD DOORS | 3                        |
| OFFICE SF        | 17,219                                       | ZONING         | I - 3                    |
| ACRES            | 22.2 **ESTIMATED   PARCEL SPLIT POST CLOSE** | FLOOD ZONE     | AE                       |
| YEAR BUILT       | 1971   1978                                  | PPN            | 79-11-03-400-001.000-033 |