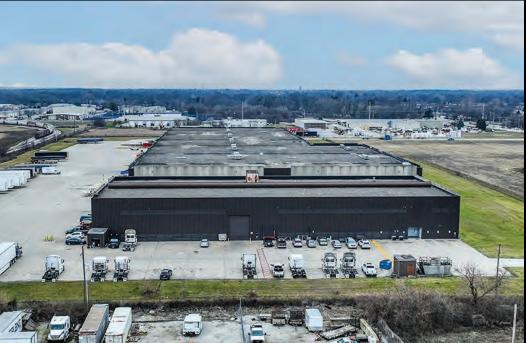

## PROPERTY DESCRIPTION

| ADDRESS          | 3535 BRADY LANE                              | CONSTRUCTION   | CONCRETE                 |
|------------------|----------------------------------------------|----------------|--------------------------|
| CITY, STATE      | LAFAYETTE, IN 47909                          | CLEAR HEIGHT   | 27'                      |
| TOTAL SF         | 234,625                                      | DOCK DOORS     | 8                        |
| MANUFACTURING SF | 217,406                                      | OVERHEAD DOORS | 3                        |
| OFFICE SF        | 17,219                                       | ZONING         | I - 3                    |
| ACRES            | 22.2 **ESTIMATED   PARCEL SPLIT POST CLOSE** | FLOOD ZONE     | AE                       |
| YEAR BUILT       | 1971   1978                                  | PPN            | 79-11-03-400-001.000-033 |