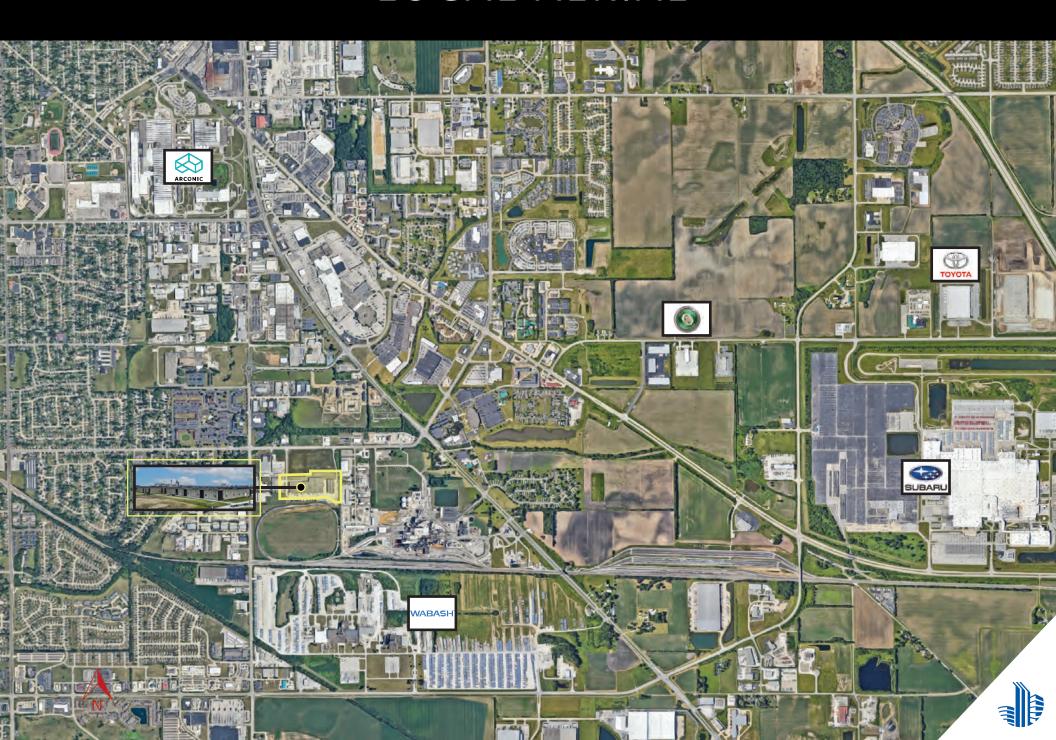

### DEMOGRAPHICS

**10-MILE RADIUS** 

\$69,752

AVERAGE HH INCOME

\$168,650
MEDIAN HOME VALUE

180,193
TOTAL POPULATION

38,631
TOTAL HOUSEHOLDS

|                        | 2 MILES   | 5 MILES   | 10 MILES  |
|------------------------|-----------|-----------|-----------|
| 2010 CENSUS            | 25,159    | 110,664   | 166,045   |
| 2023 ESTIMATE          | 25,101    | 121,140   | 180,193   |
| 2028 PROJECTION        | 24,085    | 118,361   | 175,802   |
| 2023-2028 GROWTH       | -0.80%    | -0.50%    | -0.50%    |
| HOUSEHOLDS 2           | 2 MILES   | 5 MILES   | 10 MILES  |
| AVERAGE HH INCOME      | \$63,928  | \$59,896  | \$69,752  |
| MEDIAN HOME VALUE      | \$137,512 | \$146,458 | \$168,650 |
| 2023 TOTAL HOUSEHOLDS  | 10,228    | 46,536    | 68,631    |
| 2028 TOTAL HH ESTIMATE | 9,766     | 45,296    | 66,723    |
| 2010-2023 HH GROWTH    | 0.40%     | 1.10%     | 1.10%     |
| 2023-2028 HH GROWTH    | -0.90%    | -0.50%    | -0.60%    |