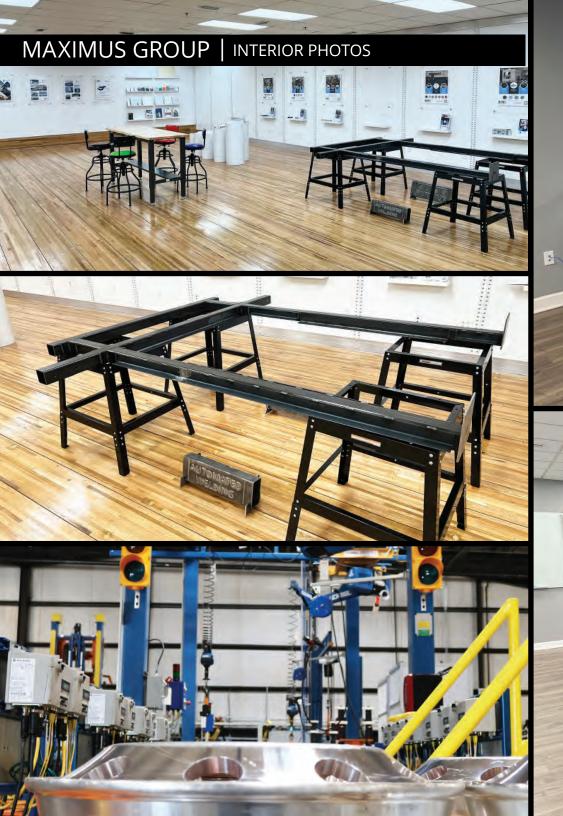

DIVERSE CAPABILITIES | The team at Maximus Group is trained and equipped for aluminum extrusions, fabrication, metal forming, assembly, fulfillment, logistics and more.

STRATEGIC LOCATION | This mission critical facility is less than five miles from I-65 with direct rail access, connecting it to countless major cities for both incoming supplies and distribution.

CONSISTENT EXPANSION | Founded in 2019, Maximus Group has grown to over 500,000 square feet of manufacturing, parts storage and fulfillment operations, as well as a dedicated fleet to support it.