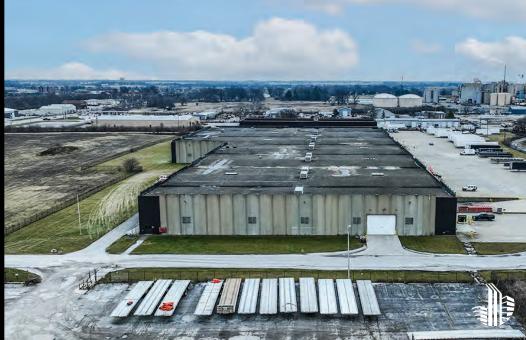

## PROPERTY DESCRIPTION

| ADDRESS          | 3535 BRADY LANE                              | CONSTRUCTION   | CONCRETE                 |
|------------------|----------------------------------------------|----------------|--------------------------|
| CITY, STATE      | LAFAYETTE, IN 47909                          | CLEAR HEIGHT   | 27'                      |
| TOTAL SF         | 234,625                                      | DOCK DOORS     | 8                        |
| MANUFACTURING SF | 217,406                                      | OVERHEAD DOORS | 3                        |
| OFFICE SF        | 17,219                                       | ZONING         | I - 3                    |
| ACRES            | 22.2 **ESTIMATED   PARCEL SPLIT POST CLOSE** | FLOOD ZONE     | AE                       |
| YEAR BUILT       | 1971   1978                                  | PPN            | 79-11-03-400-001.000-033 |