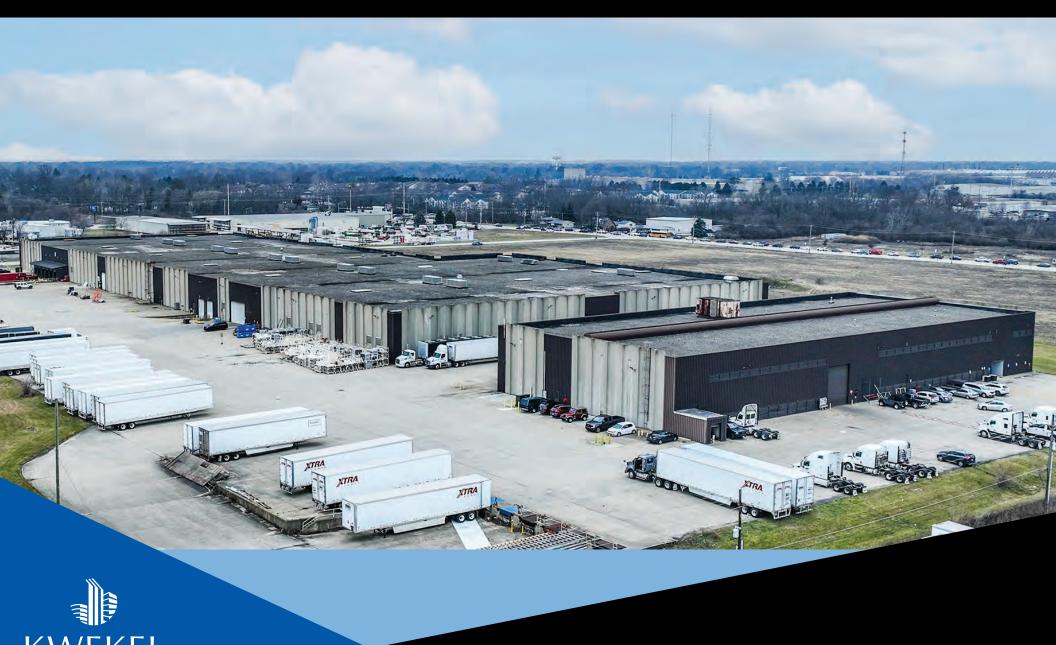

#### **EXECUTIVE SUMMARY**

Kwekel Companies is pleased to offer the Sale Leaseback of Maximus Group's 234,625 square foot industrial building located on a 22 acre site in Lafayette, IN. Maximus Group will execute a new 15 year absolute NNN lease at closing.

## PROPERTY DESCRIPTION

| ADDRESS          | 3535 BRADY LANE                              | CONSTRUCTION   | CONCRETE                 |
|------------------|----------------------------------------------|----------------|--------------------------|
| CITY, STATE      | LAFAYETTE, IN 47909                          | CLEAR HEIGHT   | 27'                      |
| TOTAL SF         | 234,625                                      | DOCK DOORS     | 8                        |
| MANUFACTURING SF | 217,406                                      | OVERHEAD DOORS | 3                        |
| OFFICE SF        | 17,219                                       | ZONING         | I - 3                    |
| ACRES            | 22.2 **ESTIMATED   PARCEL SPLIT POST CLOSE** | FLOOD ZONE     | AE                       |
| YEAR BUILT       | 1971   1978                                  | PPN            | 79-11-03-400-001.000-033 |