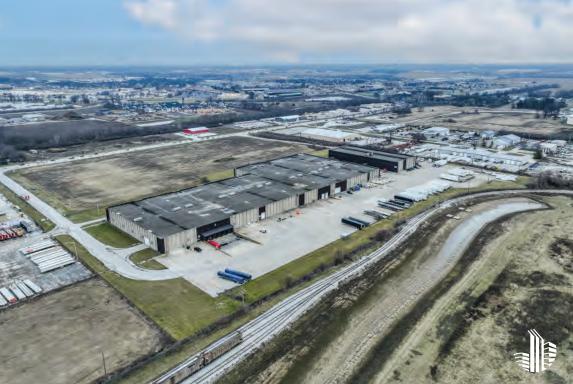

------------|----------------------------------------------|----------------|--------------------------|
| CITY, STATE      | LAFAYETTE, IN 47909                          | CLEAR HEIGHT   | 27'                      |
| TOTAL SF         | 234,625                                      | DOCK DOORS     | 8                        |
| MANUFACTURING SF | 217,406                                      | OVERHEAD DOORS | 3                        |
| OFFICE SF        | 17,219                                       | ZONING         | I - 3                    |
| ACRES            | 22.2 **ESTIMATED   PARCEL SPLIT POST CLOSE** | FLOOD ZONE     | AE                       |
| YEAR BUILT       | 1971   1978                                  | PPN            | 79-11-03-400-001.000-033 |

























## PARCEL BOUNDARY



## LOCAL AERIAL



## LOCAL AERIAL







### DEMOGRAPHICS

**10-MILE RADIUS** 

\$69,752

AVERAGE HH INCOME

\$168,650
MEDIAN HOME VALUE

180,193
TOTAL POPULATION

38,631
TOTAL HOUSEHOLDS

|                        | 2 MILES   | 5 MILES   | 10 MILES  |
|------------------------|-----------|-----------|-----------|
| 2010 CENSUS            | 25,159    | 110,664   | 166,045   |
| 2023 ESTIMATE          | 25,101    | 121,140   | 180,193   |
| 2028 PROJECTION        | 24,085    | 118,361   | 175,802   |
| 2023-2028 GROWTH       | -0.80%    | -0.50%    | -0.50%    |
| HOUSEHOLDS 2           | 2 MILES   | 5 MILES   | 10 MILES  |
| AVERAGE HH INCOME      | \$63,928  | \$59,896  | \$69,752  |
| MEDIAN HOME VALUE      | \$137,512 | \$146,458 | \$168,650 |
| 2023 TOTAL HOUSEH