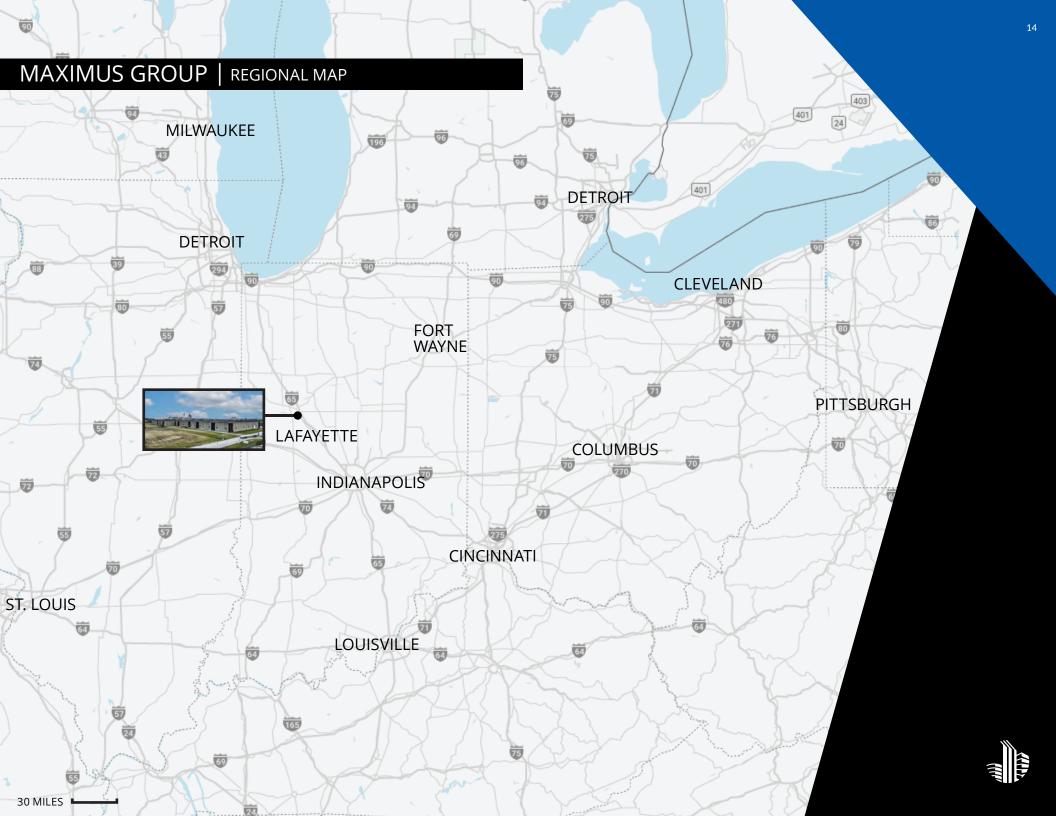

DIVERSE CAPABILITIES | The team at Maximus Group is trained and equipped for aluminum extrusions, fabrication, metal forming, assembly, fulfillment, logistics and more.

STRATEGIC LOCATION | This mission critical facility is less than five miles from I-65 with direct rail access, connecting it to countless major cities for both incoming supplies and distribution.