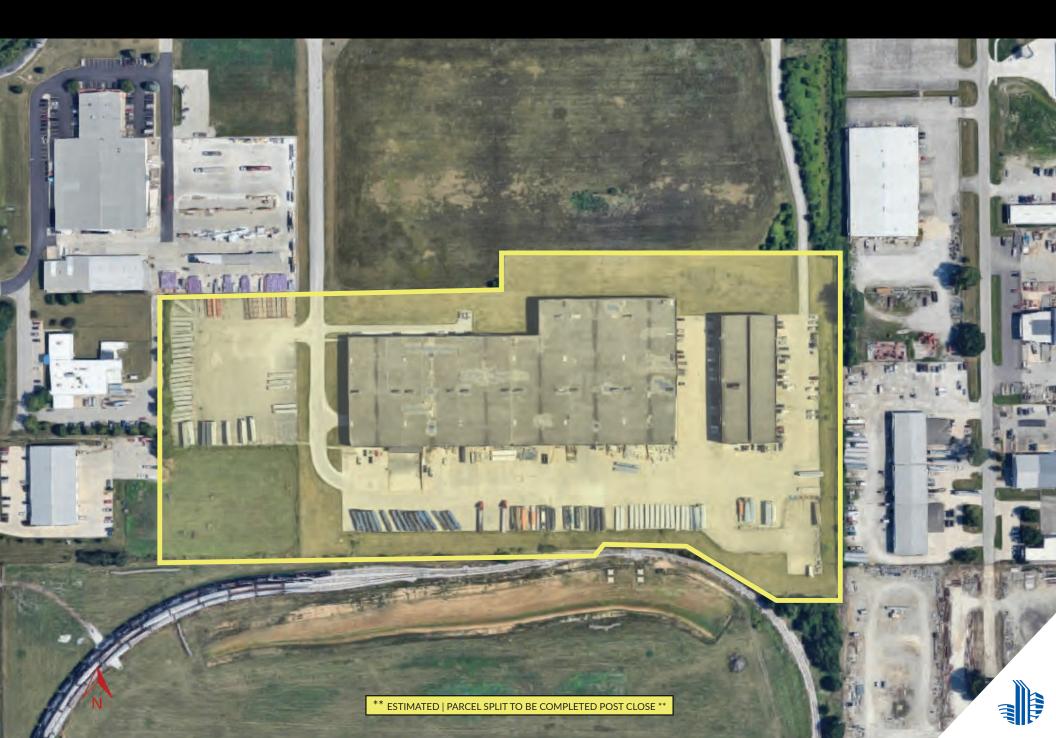

-------------------------------------|----------------|--------------------------|
| CITY, STATE      | LAFAYETTE, IN 47909                          | CLEAR HEIGHT   | 27'                      |
| TOTAL SF         | 234,625                                      | DOCK DOORS     | 8                        |
| MANUFACTURING SF | 217,406                                      | OVERHEAD DOORS | 3                        |
| OFFICE SF        | 17,219                                       | ZONING         | I - 3                    |
| ACRES            | 22.2 **ESTIMATED   PARCEL SPLIT POST CLOSE** | FLOOD ZONE     | AE                       |
| YEAR BUILT       | 1971   1978                                  | PPN            | 79-11-03-400-001.000-033 |

























## PARCEL BOUNDARY



## LOCAL AERIAL



## LOCAL AERIAL







### DEMOGRAPHICS

**10-MILE RADIUS** 

\$69,752

AVERAGE HH INCOME

\$168,650
MEDIAN HOME VALUE

180,193
TOTAL POPULATION

38,631
TOTAL HOUSEHOLDS

|                        | 2 MILES   | 5 MILES   | 10 MILES  |
|------------------------|-----------|-----------|-----------|
| 2010 CENSUS            | 25,159    | 110,664   | 166,045   |
| 2023 ESTIMATE          | 25,101    | 121,140   | 180,193   |
| 2028 PROJECTION        | 24,085    | 118,361   | 175,802   |
| 2023-2028 GROWTH       | -0.80%    | -0.50%    | -0.50%    |
| HOUSEHOLDS 2           | 2 MILES   | 5 MILES   | 10 MILES  |
| AVERAGE HH INCOME      | \$63,928  | \$59,896  | \$69,752  |
| MEDIAN HOME VALUE      | \$137,512 | \$146,458 | \$168,650 |
| 2023 TOTAL HOUSEHOLDS  | 10,228    | 46