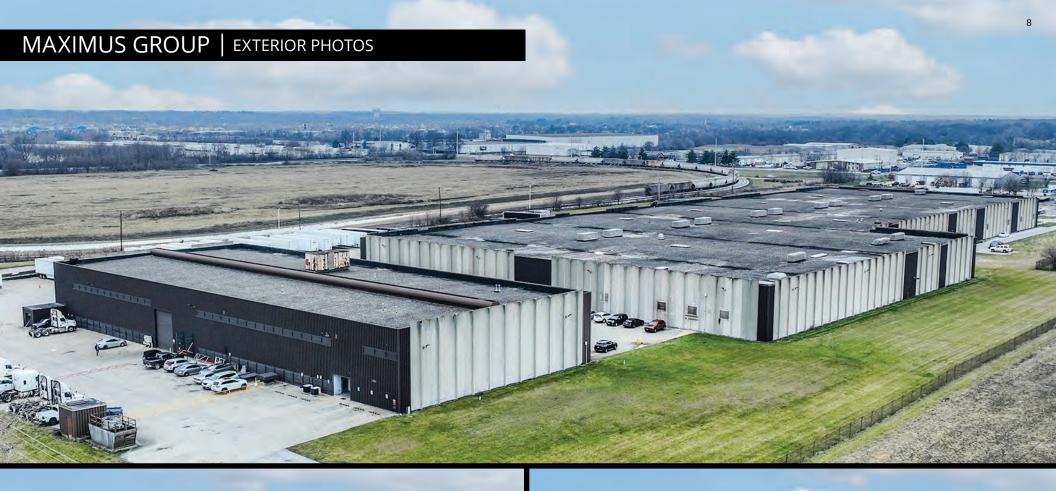

## PROPERTY DESCRIPTION

| ADDRESS          | 3535 BRADY LANE                              | CONSTRUCTION   | CONCRETE                 |
|------------------|----------------------------------------------|----------------|--------------------------|
| CITY, STATE      | LAFAYETTE, IN 47909                          | CLEAR HEIGHT   | 27'                      |
| TOTAL SF         | 234,625                                      | DOCK DOORS     | 8                        |
| MANUFACTURING SF | 217,406                                      | OVERHEAD DOORS | 3                        |
| OFFICE SF        | 17,219                                       | ZONING         | I - 3                    |
| ACRES            | 22.2 **ESTIMATED   PARCEL SPLIT POST CLOSE** | FLOOD ZONE     | AE                       |
| YEAR BUILT       | 1971   1978                                  | PPN            | 79-11-03-400-001.000-033 |