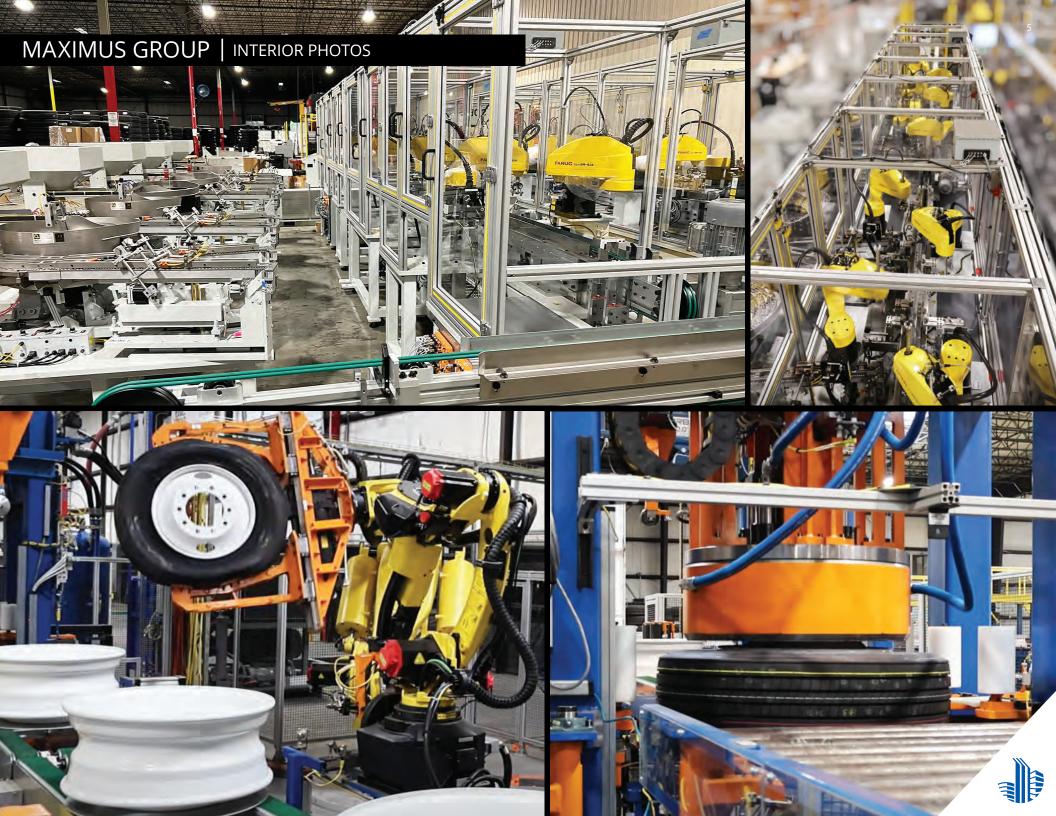

DIVERSE CAPABILITIES | The team at Maximus Group is trained and equipped for aluminum extrusions, fabrication, metal forming, assembly, fulfillment, logistics and more.

STRATEGIC LOCATION | This mission critical facility is less than five miles from I-65 with direct rail access, connecting it to countless major cities for both incoming supplies and distribution.

CONSISTENT EXPANSION | Founded in 2019, Maximus Group has grown to over 500,000 square feet of manufacturing, parts storage and fulfillment operations, as well as a dedicated fleet to support it.