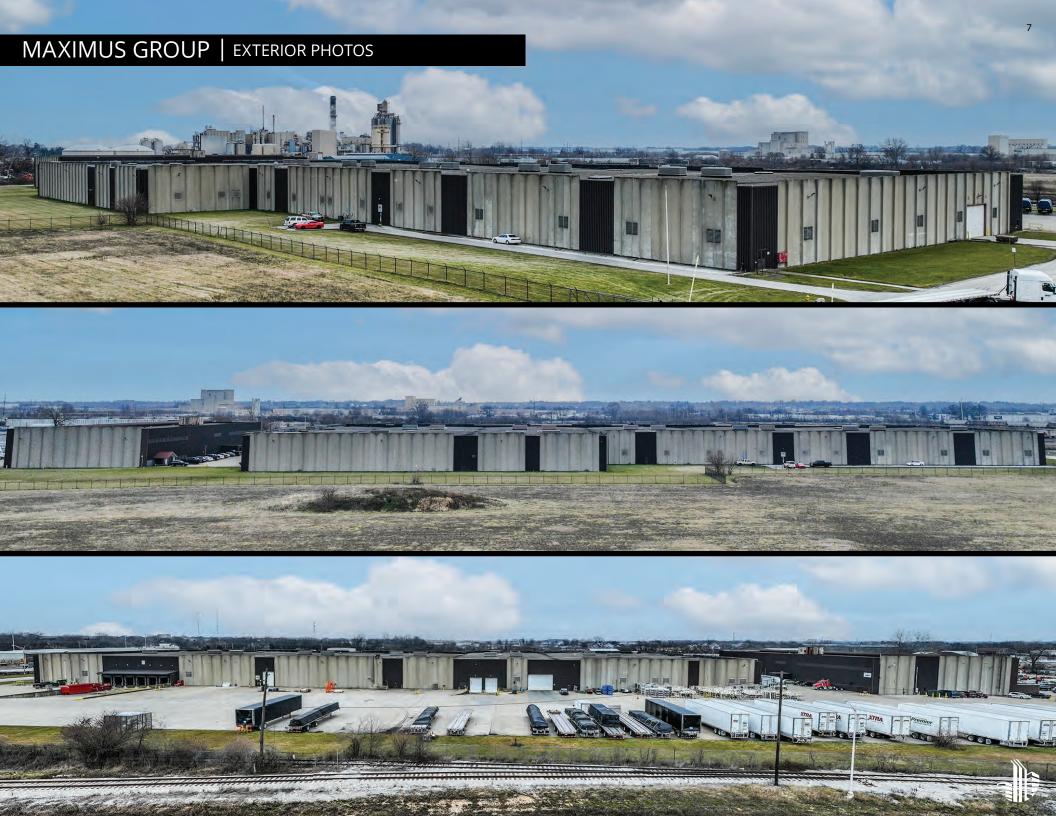

## PROPERTY DESCRIPTION

| ADDRESS          | 3535 BRADY LANE                              | CONSTRUCTION   | CONCRETE                 |
|------------------|----------------------------------------------|----------------|--------------------------|
| CITY, STATE      | LAFAYETTE, IN 47909                          | CLEAR HEIGHT   | 27'                      |
| TOTAL SF         | 234,625                                      | DOCK DOORS     | 8                        |
| MANUFACTURING SF | 217,406                                      | OVERHEAD DOORS | 3                        |
| OFFICE SF        | 17,219                                       | ZONING         | I - 3                    |
| ACRES            | 22.2 **ESTIMATED   PARCEL SPLIT POST CLOSE** | FLOOD ZONE     | AE                       |
| YEAR BUILT       | 1971   1978                                  | PPN            | 79-11-03-400-001.000-033 |