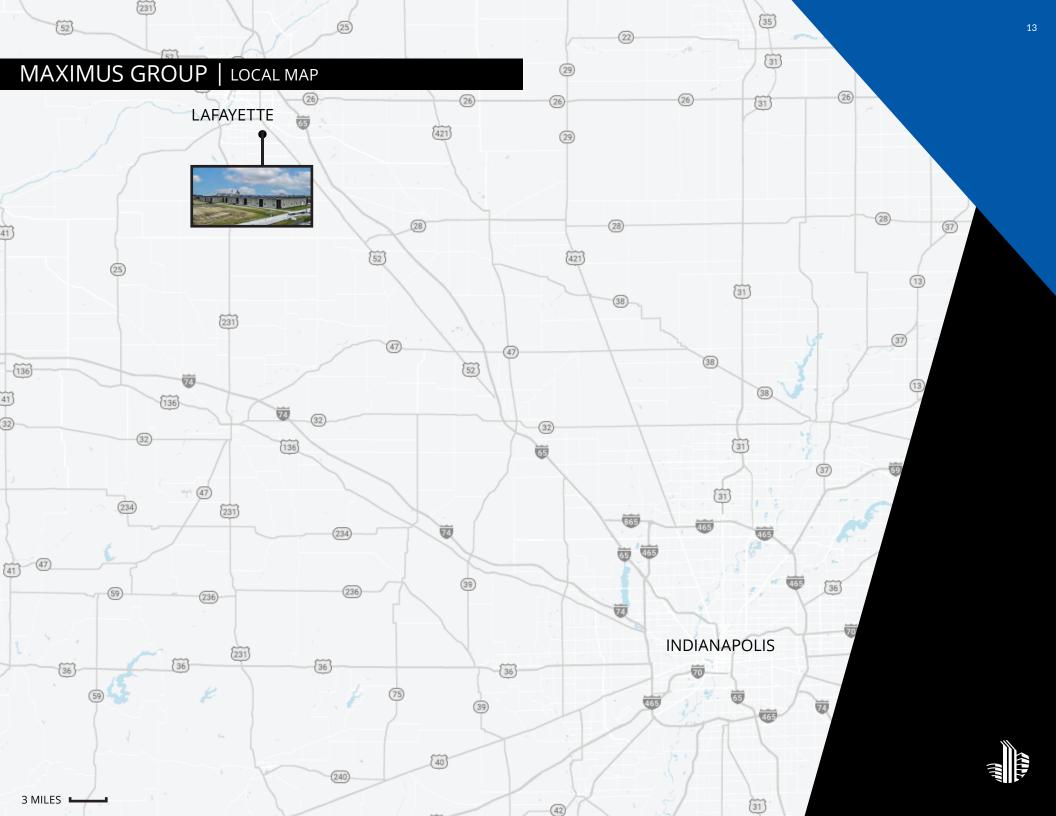

DIVERSE CAPABILITIES | The team at Maximus Group is trained and equipped for aluminum extrusions, fabrication, metal forming, assembly, fulfillment, logistics and more.

STRATEGIC LOCATION | This mission critical facility is less than five miles from I-65 with direct rail access, connecting it to countless major cities for both incoming supplies and distribution.