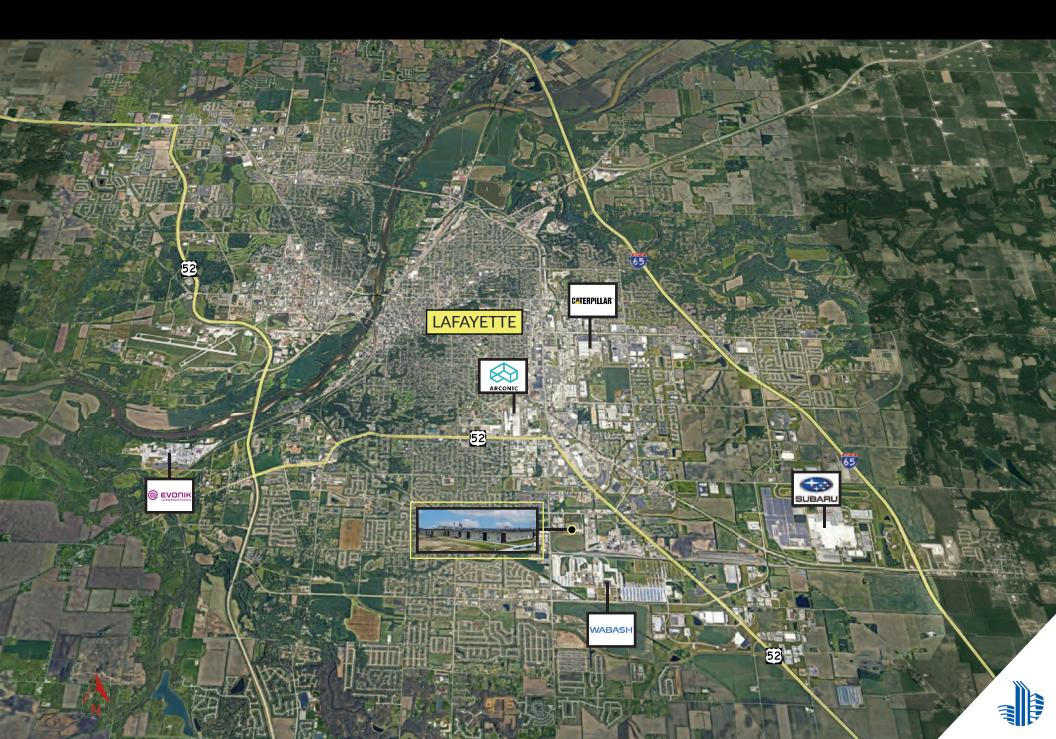

## LOCAL AERIAL

DIVERSE CAPABILITIES | The team at Maximus Group is trained and equipped for aluminum extrusions, fabrication, metal forming, assembly, fulfillment, logistics and more.

STRATEGIC LOCATION | This mission critical facility is less than five miles from I-65 with direct rail access, connecting it to countless major cities for both incoming supplies and distribution.