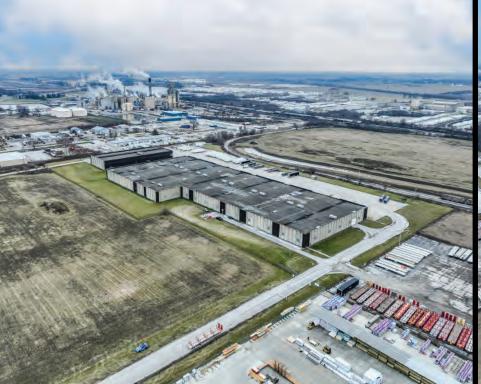

--------------|----------------------------------------------|----------------|--------------------------|
| CITY, STATE      | LAFAYETTE, IN 47909                          | CLEAR HEIGHT   | 27'                      |
| TOTAL SF         | 234,625                                      | DOCK DOORS     | 8                        |
| MANUFACTURING SF | 217,406                                      | OVERHEAD DOORS | 3                        |
| OFFICE SF        | 17,219                                       | ZONING         | I - 3                    |
| ACRES            | 22.2 **ESTIMATED   PARCEL SPLIT POST CLOSE** | FLOOD ZONE     | AE                       |
| YEAR BUILT       | 1971   1978                                  | PPN            | 79-11-03-400-001.000-033 |

























## PARCEL BOUNDARY



## LOCAL AERIAL



## LOCAL AERIAL







### DEMOGRAPHICS

**10-MILE RADIUS** 

\$69,752

AVERAGE HH INCOME

\$168,650
MEDIAN HOME VALUE

180,193
TOTAL POPULATION

38,631
TOTAL HOUSEHOLDS

|                        | 2 MILES   | 5 MILES   | 10 MILES  |
|------------------------|-----------|-----------|-----------|
| 2010 CENSUS            | 25,159    | 110,664   | 166,045   |
| 2023 ESTIMATE          | 25,101    | 121,140   | 180,193   |
| 2028 PROJECTION        | 24,085    | 118,361   | 175,802   |
| 2023-2028 GROWTH       | -0.80%    | -0.50%    | -0.50%    |
| HOUSEHOLDS 2           | 2 MILES   | 5 MILES   | 10 MILES  |
| AVERAGE HH INCOME      | \$63,928  | \$59,896  | \$69,752  |
| MEDIAN HOME VALUE      | \$137,512 | \$146,458 | \$168,650 |
| 2023 TOTAL HOUS